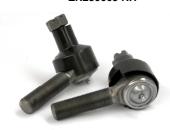

## FG941 FRONT AXLE COMPONENTS

FG941 Tie Rod Ends ZR230068 LH ZR230069 RH

FG941 Front Hub Cap and Hub Seal ZCR1613S Hub Cap ZMER0136 Hub Seal Standard ZMER0236 Hub Seal Premium

FG941 Front Axle Wheel Bearing & Seal Kit ZMERKIT001