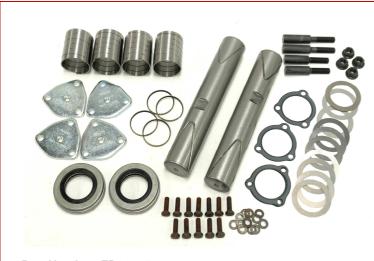

## FastSet NO REAM KINGPIN KIT

The FastSet No-Ream King Pin Kit eliminates the need for reamers, presses and pressing in bushes during installation.

T-Handle Tool is required when installing No Ream Spiral Bushings

Part Number: ZR202010