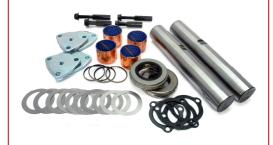

## FastSet NO REAM KINGPIN KIT

The FastSet No-Ream King Pin Kit eliminates the need for reamers, presses and pressing in bushes during installation.

T-Handle Tool is required when installing No Ream Spiral Bushings

Part Number: ZR202010