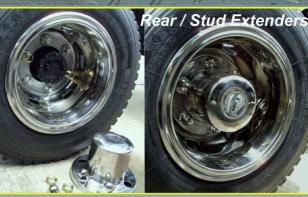

# WHEEL LINER KIT Multi-Fit

Stylish #31/R-4V Streamline design, fits close to the wheel Mirror polished high grade Stainless Steel

### •**S**•**Versatile** Multi-fit and Adjustable (V) Valve Extenders for easy valve access

## 

Innovative Mounting System for easy/quick installation/vehicle servicing Light Weight Liners. No dismounting or rebalancing required. NO INTERFERENCE with TORQUE to WHEEL NUTS

| Z309R2FV | Wheel Liner Kit 2 Front Covers |
|----------|--------------------------------|
| Z309R2RV | Wheel Liner Kit 2 Rear Covers  |
| Z310R2FV | Wheel Liner Kit 2 Front Covers |
| Z310R2RV | Wheel Liner Kit 2 Rear Covers  |