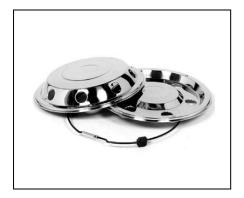

# WHEEL LINER KIT Multi-Fit

Stylish #31/R-4V Streamline design, fits close to the wheel Mirror polished high grade Stainless Steel

### •**S**•**Versatile** Multi-fit and Adjustable (V) Valve Extenders for easy valve access

## 

Innovative Mounting System for easy/quick installation/vehicle servicing Light Weight Liners. No dismounting or rebalancing required. NO INTERFERENCE with TORQUE to WHEEL NUTS

| Z309R2FV | Wheel Liner Kit 2 Front Covers |
|----------|--------------------------------|
| Z309R2RV | Wheel Liner Kit 2 Rear Covers  |
| Z310R2FV | Wheel Liner Kit 2 Front Covers |
| Z310R2RV | Wheel Liner Kit 2 Rear Covers  |