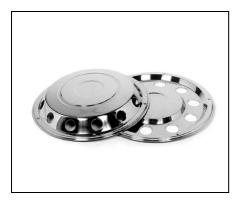

#### **STAINLESS STEEL 16" WHEEL LINER SET**

| PART NUMBER | DESCRIPTION                                                                                         |
|-------------|-----------------------------------------------------------------------------------------------------|
| Z008R-4     | 16" x 5.5" 115mm Offset 8" PCD 5 Stud 2 Front 2 Rear<br>41mm Nut Covers (Picture of half kit shown) |