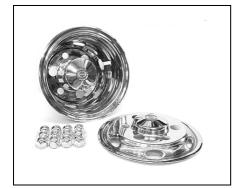

#### **STAINLESS STEEL 16" WHEEL LINER SET**

| PART NUMBER | DESCRIPTION                                                                                         |
|-------------|-----------------------------------------------------------------------------------------------------|
| Z008R-4     | 16" x 5.5" 115mm Offset 8" PCD 5 Stud 2 Front 2 Rear<br>41mm Nut Covers (Picture of half kit shown) |