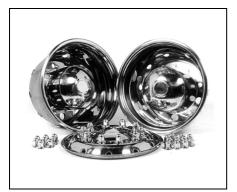

#### **STAINLESS STEEL 22.5 BIGRIG WHEEL LINER SET**

| PART NUMBER                  | DESCRIPTION                                                                                                                                                              |
|------------------------------|--------------------------------------------------------------------------------------------------------------------------------------------------------------------------|
| Z322R-4V                     | Wheel Cover, 22.5 x 7.5"- 9" 165/170 Offset 10 Stud<br>335PCD 33mm Nut Cover (Includes Valve Extensions)<br>2 x Front Covers 2 x Rear Covers (Picture of half kit shown) |
| Z322R-6V                     | Wheel Cover, 22.5 x 7.5"- 9" 165/170 Offset 10 Stud<br>335PCD 33mm Nut Cover (Includes Valve Extensions)<br>2 x Front Covers 4 x Rear Covers (Picture of half kit shown) |
| Also suits Japanese vehicles |                                                                                                                                                                          |