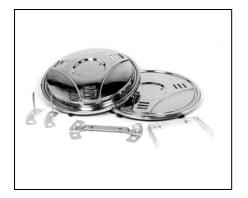

#### STAINLESS STEEL LOUVER STYLE BRACKET MOUNT

| PART NUMBER | DESCRIPTION                                               |
|-------------|-----------------------------------------------------------|
| ZSS225F-L   | 22.5" Front wheel cover, Louver style bracket mount (1PR) |
| ZSS225R-L   | 22.5" Rear wheel cover, Louver style bracket mount (1PR)  |