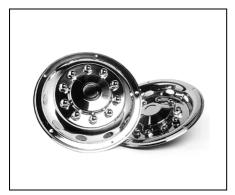

#### **STAINLESS STEEL 22.5 BIGRIG WHEEL LINER SET**

| PART NUMBER                  | DESCRIPTION                                                                                                                                                              |
|------------------------------|--------------------------------------------------------------------------------------------------------------------------------------------------------------------------|
| Z322R-4V                     | Wheel Cover, 22.5 x 7.5"- 9" 165/170 Offset 10 Stud<br>335PCD 33mm Nut Cover (Includes Valve Extensions)<br>2 x Front Covers 2 x Rear Covers (Picture of half kit shown) |
| Z322R-6V                     | Wheel Cover, 22.5 x 7.5"- 9" 165/170 Offset 10 Stud<br>335PCD 33mm Nut Cover (Includes Valve Extensions)<br>2 x Front Covers 4 x Rear Covers (Picture of half kit shown) |
| Also suits Japanese vehicles |                                                                                                                                                                          |