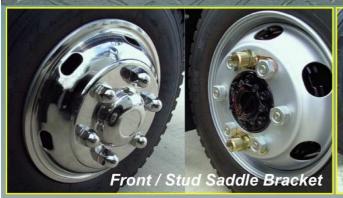

# WHEEL LINER KIT Multi-Fit

Stylish #31/R-4V Streamline design, fits close to the wheel Mirror polished high grade Stainless Steel

### •**S**•**Versatile** Multi-fit and Adjustable (V) Valve Extenders for easy valve access

## 

Innovative Mounting System for easy/quick installation/vehicle servicing Light Weight Liners. No dismounting or rebalancing required. NO INTERFERENCE with TORQUE to WHEEL NUTS

| Z309R2FV | Wheel Liner Kit 2 Front Covers |
|----------|--------------------------------|
| Z309R2RV | Wheel Liner Kit 2 Rear Covers  |
| Z310R2FV | Wheel Liner Kit 2 Front Covers |
| Z310R2RV | Wheel Liner Kit 2 Rear Covers  |