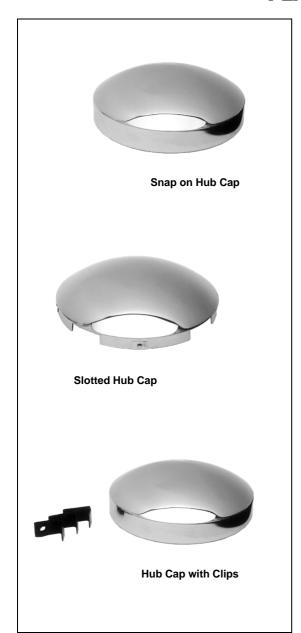

# HUB CAPS PLAIN HUB CAPS

| PART No. | DESCRIPTION                                                   |
|----------|---------------------------------------------------------------|
| Z0007    | 7-1/4" Drive Axle Snap-on                                     |
| Z0007C   | 7-1/4" Snap-on Cap with clips for Stemco/CR Caps              |
| Z9103    | 8" Front & Rear Axle Snap-on                                  |
| Z9103S   | 8" Front & Rear Axle Snap-on Stainless Steel                  |
| Z0009    | 8-1/8" Drive Axle Snap-on                                     |
| Z9106    | 8-1/4" Drive Axle Snap-on                                     |
| Z7001619 | 8-1/2" Drive Axle Snap-on                                     |
| Z9104-EL | 8-1/2" Drive Axle Snap-on with EUROLINERS Logo                |
| Z0010-5N | 8-5/8" 5 Notch                                                |
| Z0011    | 8-5/8" Steer Axle Slotted Cap with clips                      |
| Z0011S   | 8-5/8" Steer Axle Slotted Cap with Clips<br>Stainless Steel   |
| Z9100    | 202mm Drive Snap-on                                           |
| Z7001491 | 220mm Slotted Cap with clips 10 stud alloy wheels             |
| Z9208    | 9-1/4' Dive Axle Snap on with Clips                           |
| ZSG1494  | 280mm 10 clip 10mm Lip Cap with clips (Hino alloy front)      |
| Z0014    | 280mm Steer Axle 5 clip on 1" Lip (Hino front)                |
| Z0014-S  | 280mm Steer Axle Clip on Locator in recess<br>Stainless Steel |
| Z0014-5  | 11" (247mm) Front clip on 5 notch 1" Lip                      |

### **HUB CAPS WITH INSPECTION HOLE**

| PART No. | DESCRIPTION                                               |
|----------|-----------------------------------------------------------|
| Z0007H   | 7-1/4" Drive Axle Snap-on                                 |
| Z0007H-C | 7-14" Drive Axle Cap with clips & inspection hole         |
| Z9103H   | 8" Drive Axle Snap-on                                     |
| Z0009H   | 8-1/8" Drive Axle Snap-on                                 |
| Z0011H   | 8-5/8"Steer Axle Slotted Cap with clips & inspection hole |

#### **HUB CAP CLIP SET**

| PART NUMBER | DESCRIPTION                          |
|-------------|--------------------------------------|
| Z9000C      | Clip Set for Z0007C/Z0007HC Hub Caps |