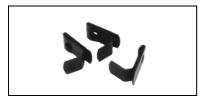

#### **HUB CAP CLIP SET**

| PART NUMBER | DESCRIPTION                          |
|-------------|--------------------------------------|
| Z9000C      | Clip Set for Z0007C/Z0007HC Hub Caps |