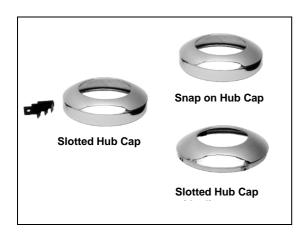

# HUB CAPS PLAIN HUB CAPS

| PART No. | DESCRIPTION                                                   |
|----------|---------------------------------------------------------------|
| Z0007    | 7-1/4" Drive Axle Snap-on                                     |
| Z0007C   | 7-1/4" Snap-on Cap with clips for Stemco/CR Caps              |
| Z9103    | 8" Front & Rear Axle Snap-on                                  |
| Z9103S   | 8" Front & Rear Axle Snap-on Stainless Steel                  |
| Z0009    | 8-1/8" Drive Axle Snap-on                                     |
| Z9106    | 8-1/4" Drive Axle Snap-on                                     |
| Z7001619 | 8-1/2" Drive Axle Snap-on                                     |
| Z9104-EL | 8-1/2" Drive Axle Snap-on with EUROLINERS Logo                |
| Z0010-5N | 8-5/8" 5 Notch                                                |
| Z0011    | 8-5/8" Steer Axle Slotted Cap with clips                      |
| Z0011S   | 8-5/8" Steer Axle Slotted Cap with Clips<br>Stainless Steel   |
| Z9100    | 202mm Drive Snap-on                                           |
| Z7001491 | 220mm Slotted Cap with clips 10 stud alloy wheels             |
| Z9208    | 9-1/4' Dive Axle Snap on with Clips                           |
| ZSG1494  | 280mm 10 clip 10mm Lip Cap with clips (Hino alloy front)      |
| Z0014    | 280mm Steer Axle 5 clip on 1" Lip (Hino front)                |
| Z0014-S  | 280mm Steer Axle Clip on Locator in recess<br>Stainless Steel |
| Z0014-5  | 11" (247mm) Front clip on 5 notch 1" Lip                      |

### **HUB CAPS WITH INSPECTION HOLE**

| PART No. | DESCRIPTION                                               |
|----------|-----------------------------------------------------------|
| Z0007H   | 7-1/4" Drive Axle Snap-on                                 |
| Z0007H-C | 7-14" Drive Axle Cap with clips & inspection hole         |
| Z9103H   | 8" Drive Axle Snap-on                                     |
| Z0009H   | 8-1/8" Drive Axle Snap-on                                 |
| Z0011H   | 8-5/8"Steer Axle Slotted Cap with clips & inspection hole |