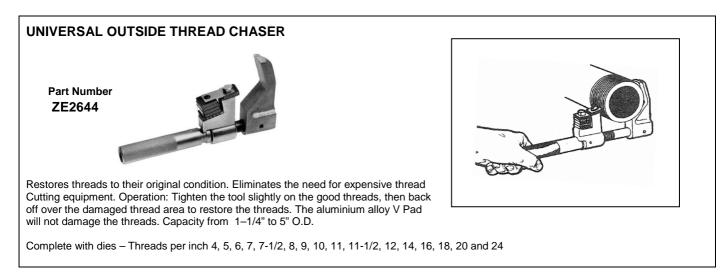

| ZE1914   | 4" (6 pt )       |
| HOW TO DETERMINE<br>THE WRENCH                                                                                                                                                      | ZE1918   | 4-7/8" (6 pt.)   |
| SIZE YOU NEED                                                                                                                                                                       | ZE1925   | 3-3/4" (8 pt.)   |
| Using a caliper or other suitable<br>measuring device, determine the<br>size of the Lock-Nut. Consult the<br>chart at right to select the Lock-Nut<br>wrench of corresponding size. | ZE1935   | 3-1/8" (8 pt.)   |

## **AXLE SPINDLE SERVICE TOOL**