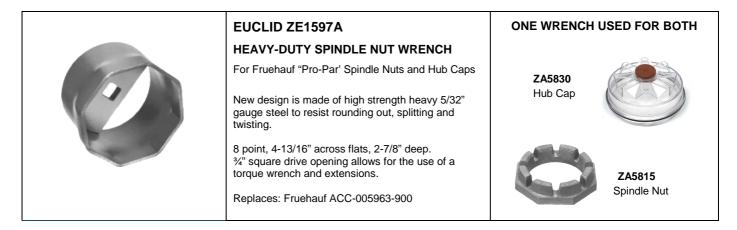

## **FRUEHAUF "PRO-PAR" LOCK-NUT WRENCH**

## WHEEL BEARING LOCK-NUT WRENCHES

|                                                                                                                                                                                     | Part No. | Opening Size     |
|-------------------------------------------------------------------------------------------------------------------------------------------------------------------------------------|----------|------------------|
|                                                                                                                                                                                     | ZE1597A  | 4-13/16" (8 pt.) |
|                                                                                                                                                                                     | ZE1909   | 3-1/4" (8 pt.)   |
|                                                                                                                                                                                     | ZE1914   | 4" (6 pt )       |
| HOW TO DETERMINE<br>THE WRENCH                                                                                                                                                      | ZE1918   | 4-7/8" (6 pt.)   |
| SIZE YOU NEED                                                                                                                                                                       | ZE1925   | 3-3/4" (8 pt.)   |
| Using a caliper or other suitable<br>measuring device, determine the<br>size of the Lock-Nut. Consult the<br>chart at right to select the Lock-Nut<br>wrench of corresponding size. | ZE1935   | 3-1/8" (8 pt.)   |